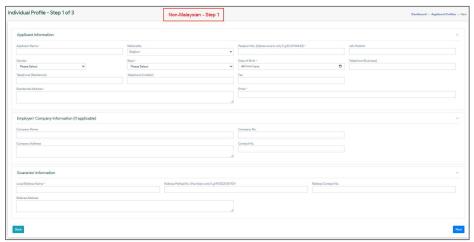

## 2.4.1 Creating Individual Profile

1. Click on the blue button to create individual profile.

2. You need to complete 3 steps to create individual profile. The screen is different depending on you are a Malaysian or a non-Malaysian. Step 1 requires you to enter your personal details.