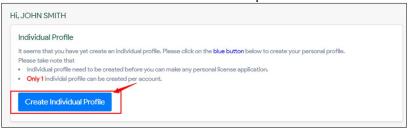

## 2.4.1 Creating Individual Profile

1. Click on the blue button to create individual profile.

2. You need to complete 3 steps to create individual profile. The screen is different depending on you are a Malaysian or a non-Malaysian. Step 1 requires you to enter your personal details.