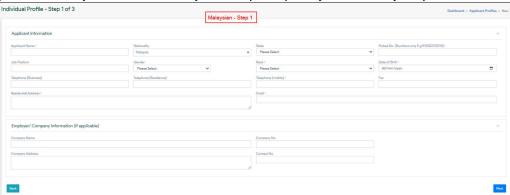

## 2.4.1 Creating Individual Profile

1. Click on the blue button to create individual profile.

2. You need to complete 3 steps to create individual profile. The screen is different depending on you are a Malaysian or a non-Malaysian. Step 1 requires you to enter your personal details.