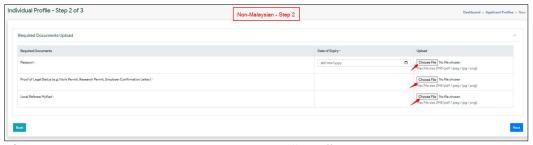

- 3. After filling in the particulars, press "Next" to go to Step 2.
- 4. Step 2 requires you to upload required documents. Press "Choose File" to select the documents from your device (Format: PDF/JPEG/JPG/PNG) to upload. Please note that the maximum file size allowed is 2MB.