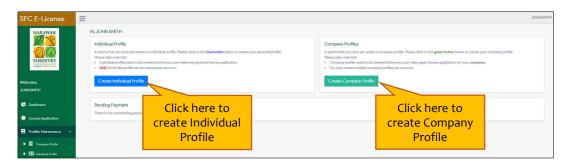

## 2.4 CREATING INDIVIDUAL & COMPANY PROFILE

When login for the first time, you will be presented with dashboard as follows:

You need to create either an individual profile or a company profile before you can apply for any license.

Differences between the two profiles:

| Individual Profile                                                                                                  | Company Profile                                                                                                                       |
|---------------------------------------------------------------------------------------------------------------------|---------------------------------------------------------------------------------------------------------------------------------------|
| <ul> <li>Applying license for personal use</li> <li>Only 1 individual profile can be created per account</li> </ul> | <ul> <li>Applying license for company /on behalf<br/>of company</li> <li>Multiple company profiles allowed per<br/>account</li> </ul> |