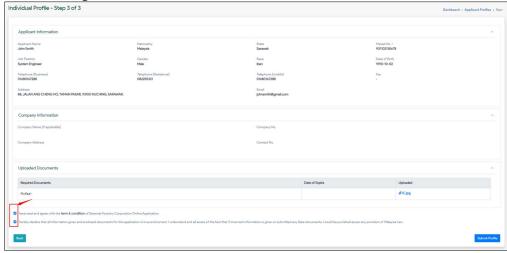

- 5. After attaching all the required documents, press "Next" to go to Step 3.
- 6. At step 3, please check through all the particulars entered. Please check the 2 two checkboxes to acknowledge the term & condition and declaration.

- 7. Press "Submit Profile" to complete the individual profile creation process.
- 8. You will be navigated to the Individual Profile page upon completion.