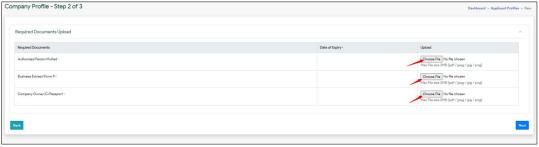

- 3. After filling in the particulars, press "Next" to go to Step 2.
- 4. Step 2 requires you to upload required documents. Press "Choose File" to select the documents from your device (Format: PDF/JPEG/JPG/PNG) to upload. Please note that the maximum file size allowed is 2MB.