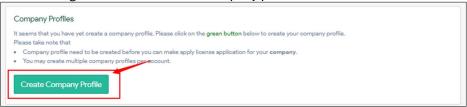

## 2.4.2 Creating Company Profile

1. Click on the green button to create company profile.

2. You need to complete 3 steps to create company profile. The screen is different depending on you are a Malaysian or a non-Malaysian. Step 1 requires you to enter your company details.