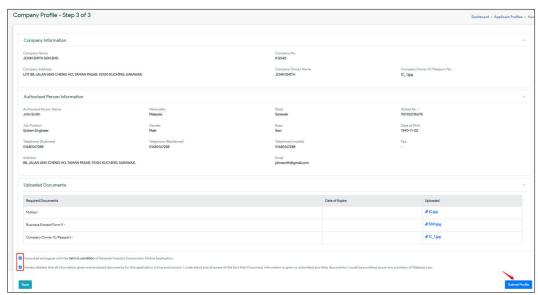

- 5. After attaching all the required documents, press "Next" to go to Step 3.
- 6. At step 3, please check through all the particulars entered. Please check the 2 two checkboxes to acknowledge the term & condition and declaration.

- 7. Press "Submit Profile" to complete the individual profile creation process.
- 8. You will be navigated to the Individual Profile page upon completion.