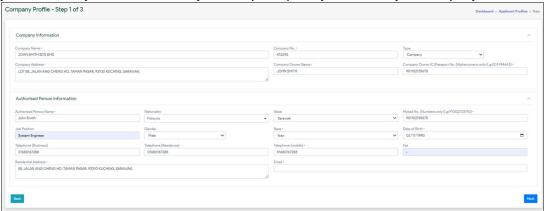

## 2.4.2 Creating Company Profile

1. Click on the green button to create company profile.

2. You need to complete 3 steps to create company profile. The screen is different depending on you are a Malaysian or a non-Malaysian. Step 1 requires you to enter your company details.