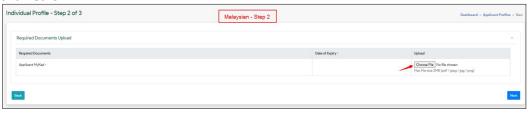

- 3. After filling in the particulars, press "Next" to go to Step 2.
- 4. Step 2 requires you to upload required documents. Press "Choose File" to select the documents from your device (Format: PDF/JPEG/JPG/PNG) to upload. Please note that the maximum file size allowed is 2MB.